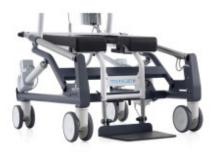

### MoHiCan II - Hygiene and toilet chair

**MoHiCan II** mobile hygienic chair with adjustable position is used as an aid for transportation and performance of hygienic and toileting procedures in institutional and home care of elderly people, people with paresis of lower limbs or people with other disabilities that make it difficult to perform hygienic and toileting procedures independently.

This mobile hygienic chair has electric height and patient positioning adjustments and offers protection against water, dirt and hair flow after a patient's haircut or shave. The positions of the various parts of the chair are adjustable via a handheld remote control, ensuring optimal patient positioning.

**Mohican II** facilitates access to the shower and assists with transportation, hygiene, and toileting for the elderly, persons with paralysis of the lower extremities, or other disabilities that make independent hygiene and toileting difficult.