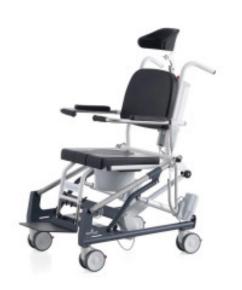

### MoHiCan II - Hygiene and toilet chair

**MoHiCan II** mobile hygienic chair with adjustable position is used as an aid for transportation and performance of hygienic and toileting procedures in institutional and home care of elderly people, people with paresis of lower limbs or people with other disabilities that make it difficult to perform hygienic and toileting procedures independently.

This mobile hygienic chair has electric height and patient positioning adjustments and offers protection against water, dirt and hair flow after a patient's haircut or shave. The positions of the various parts of the chair are adjustable via a handheld remote control, ensuring optimal patient positioning.

### **Features**

Electric height adjustment and forward and backward tilt of the seat,

Reclining armrests for comfort and easier access to the patient,

Adjustable headrest that provides head stability for greater patient comfort,

4 double casters with brake for safety and convenience of use,

Removable seat makes it easy to perform sanitary tasks,

Footrest for greater patient comfort,

Maximum safe working load up to 180kg,

Lifting range: 47,6 - 100,5,