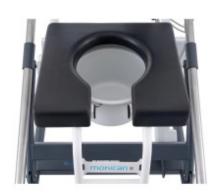

#### Additional accessories:

Removable container for hygienic and toilet treatment.

Trunk stabilization belt helps keep patient in proper position

Stabilizing leg strap proivdes additional protection and stabilization