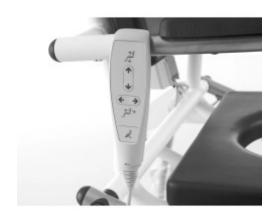

This mobile hygienic chair has electric height and patient positioning adjustments and offers protection against water, dirt and hair flow after a patient's haircut or shave. The positions of the various parts of the chair are adjustable via a handheld remote control, ensuring optimal patient positioning.