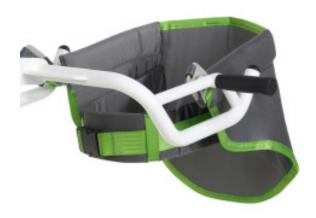

## **Back Belt E-clip - Sling for Verteo Sit-to-Stand Lift**

The padded back provides comfortable back support while getting up. The non-slip surface on the inside of the back prevents the sling from shifting during the process, allowing both the client and caregiver to focus entirely on the standing motion.

Safe and comfortable

| Encourages  | natural | movemer     | ٦t |
|-------------|---------|-------------|----|
| Lilcoulaucs | Haturai | IIIOVEIIIEI | 11 |

Suitable for patients with poor lower limb and core stability, yet with good head stability.