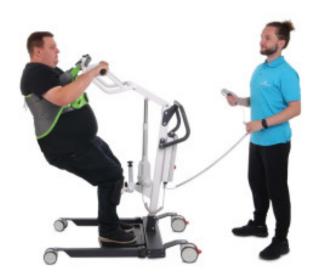

## **Product short description:**

The Back Belt sling works a sit-to-stand lift in order to safely raise or lower persons from a toilet, bed or chair.

Suspenders may differ in color variants.

Safe and comfortable

| Encourages  | natural | movemer     | ٦t |
|-------------|---------|-------------|----|
| Lilcoulaucs | Haturai | IIIOVEIIIEI | 11 |

Suitable for patients with poor lower limb and core stability, yet with good head stability.