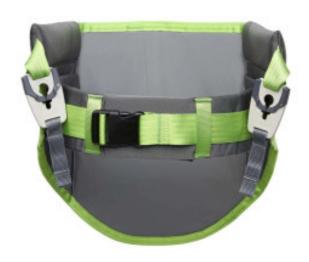

## **Back Belt E-clip - Sling for Verteo Sit-to-Stand Lift**

The padded back provides comfortable back support while getting up. The non-slip surface on the inside of the back prevents the sling from shifting during the process, allowing both the client and caregiver to focus entirely on the standing motion.

Safe and comfortable

| Encourages  | natural | movemer     | ٦t |
|-------------|---------|-------------|----|
| Lilcoulaucs | Haturai | IIIOVEIIIEI | 11 |

Suitable for patients with poor lower limb and core stability, yet with good head stability.